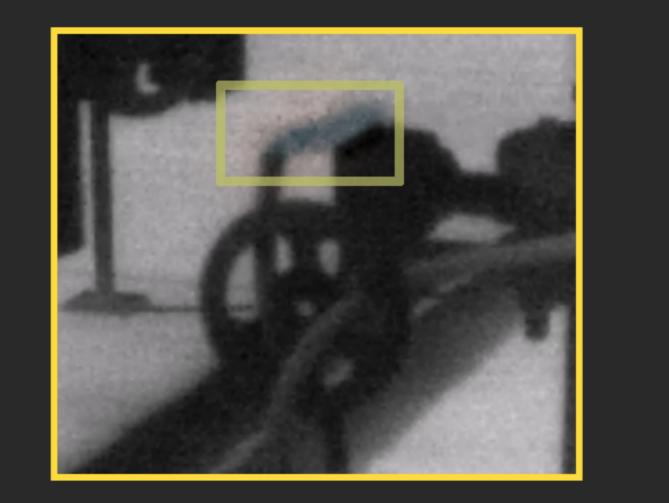

### **Gas Leak Detection** Automatic gas detection and coloring.

#### **Thermographic Imaging** Temperature measurements capabilities and color pallets for better versatility.

**Image Fusion (day and thermal)** Image fusion (day and thermal) for improved orientation and gas detection.