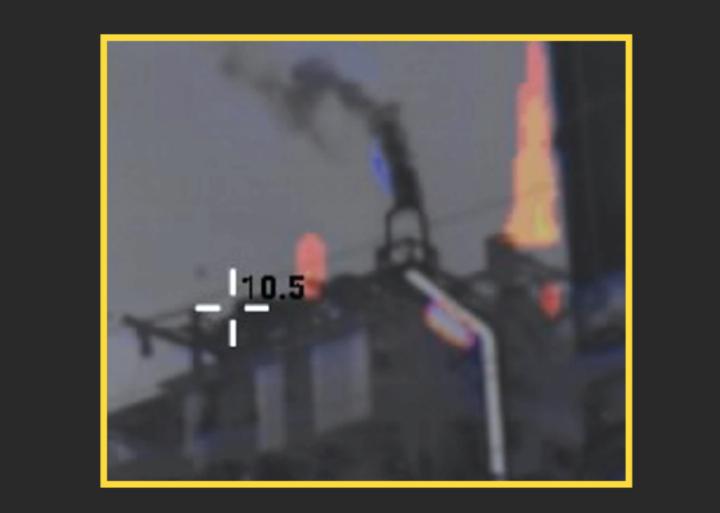

#### **Thermographic Imaging** Temperature measurements capabilities and color pallets for better versatility.

**Image Fusion (day and thermal)** Image fusion (day and thermal) for improved orientation and gas detection.

### **Built-in GPS**

Enable quick identification of leak location coordinates.