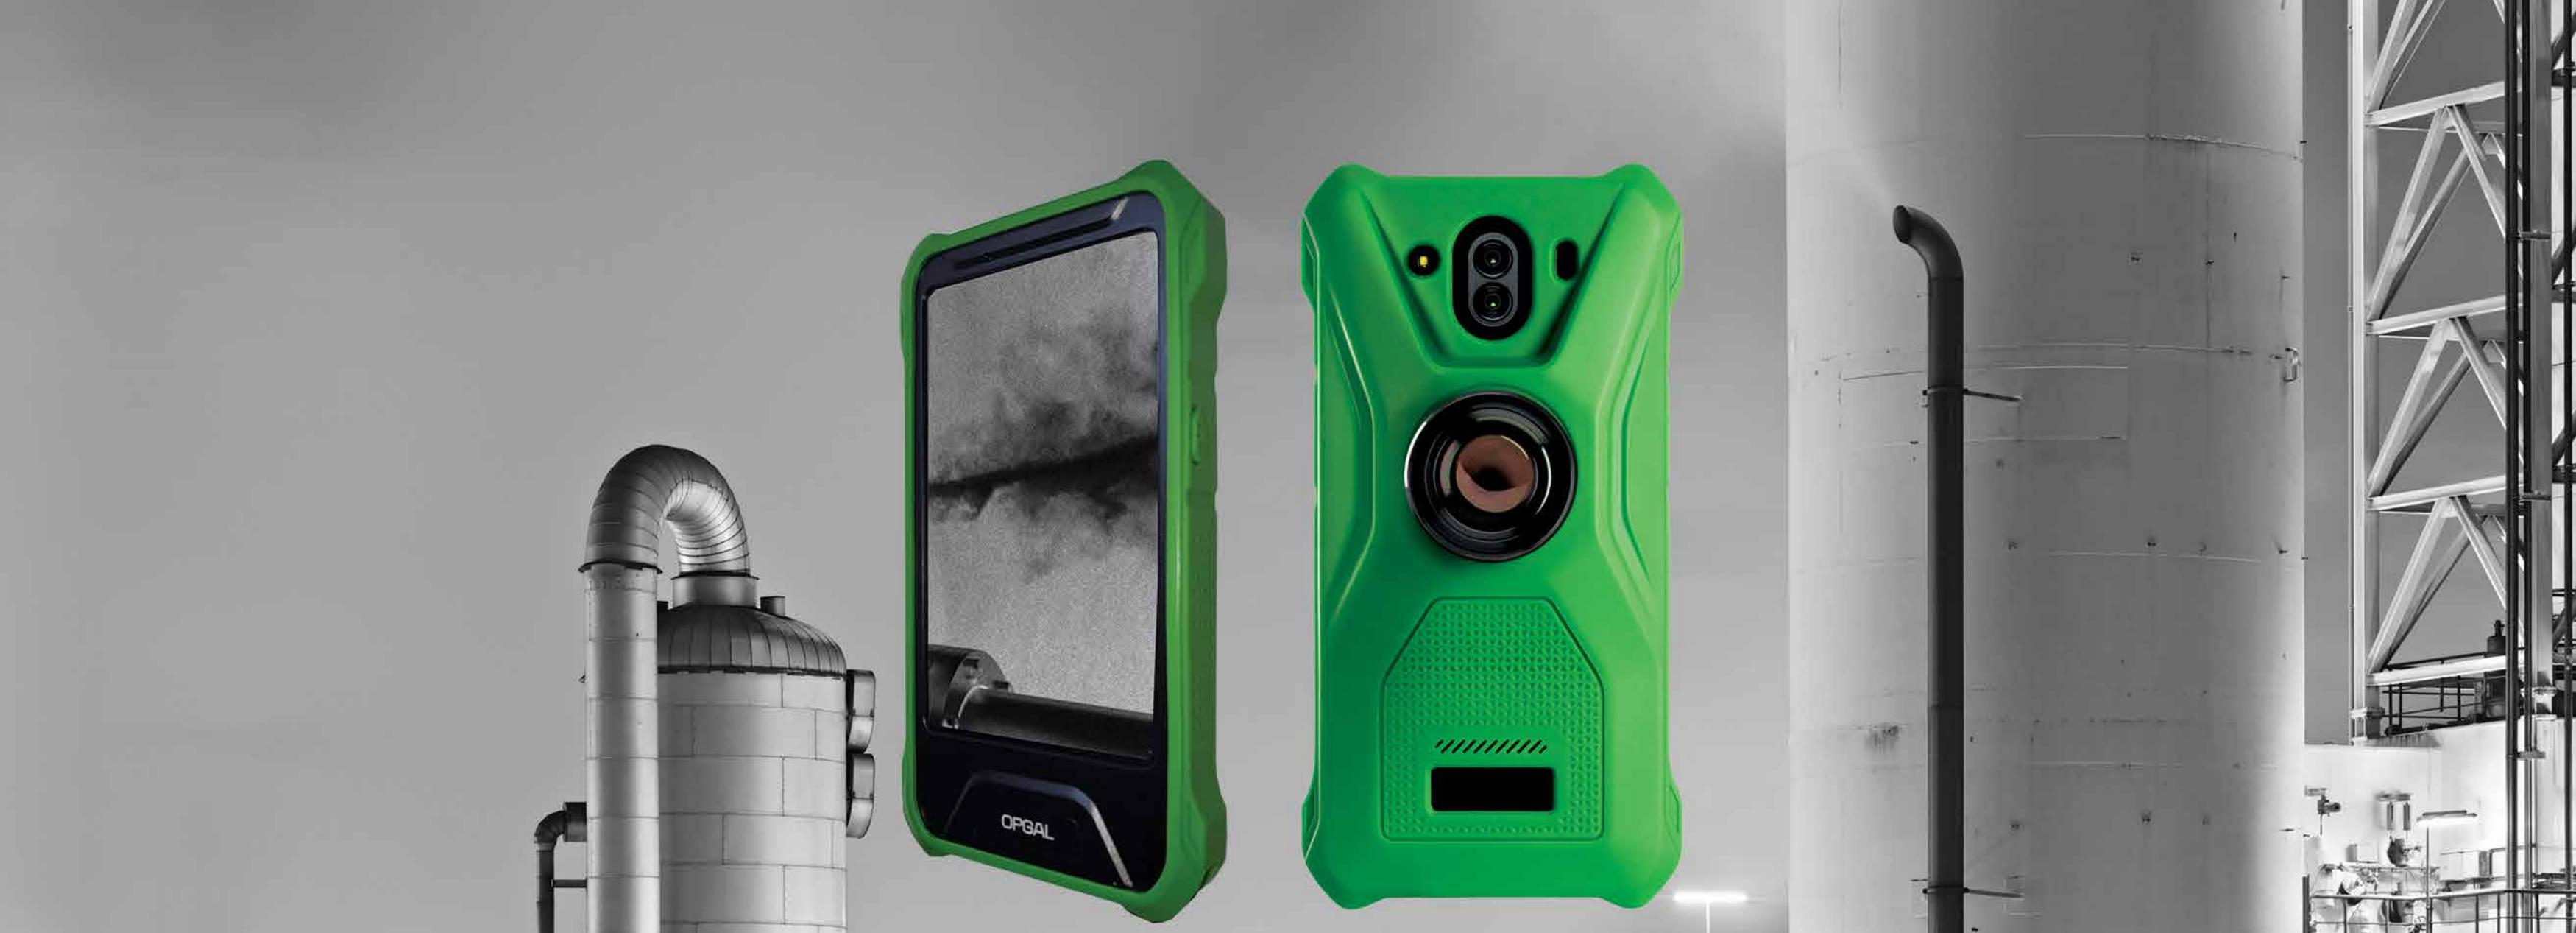

# Eyeccas Mini

The world's most compact and simple to operate leak detection infrared camera.

## **GAS LEAK DETECTION** IN THE PALM OF YOUR HAND