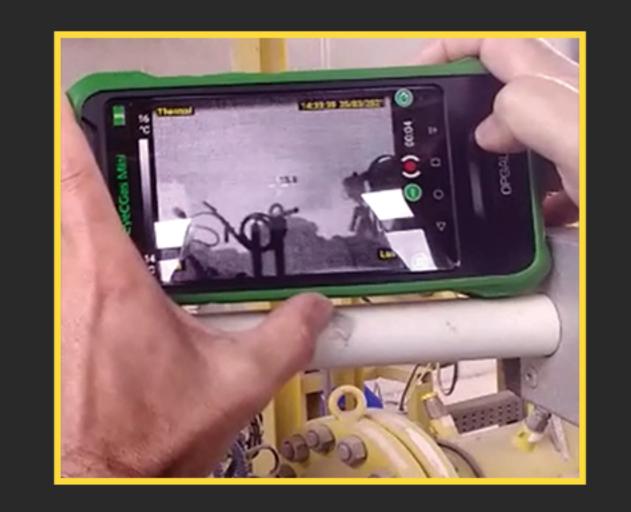

# Eyeccas Mini

The world's most compact and simple to operate leak detection infrared camera.

## **Compact and Durable**

Light and portable design allows for easy long day operations.

### Simple to Operate

Easy and straightforward software requiring minimal operational experience and training.