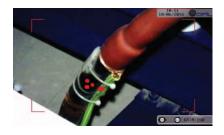

## **HIGH SENSITIVITY TO UV**

UVb spectral range: 310-320nm. Minimum UV discharge detected:15pC @1m, as required for short distances inspections.

In lab Corona on cable