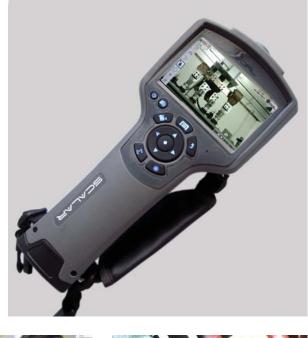

# DayCor<sup>®</sup> SCALAR

A compact handheld bi-spectral UV & Visible camera for indoors corona detection. Scalar is used for gauging the condition of high & medium voltage electrical apparatuses. Scalar assists revealing imperfections correlated with partial discharges. DayCor® Scalar presents in real time the discharge radiation and its radiating source. Scalar performs well in artificially lit as well as in dark environments having a built-in powerful LED flashlight and backlit keys

#### LCD

A wide 4.3" deluxe transmissive LCD, 800X480 px delivers sharp and vivid imaging of the inspected scenes

## **COMPACT & LIGHT WEIGHT**

A sleek design, palm grip  $0.95Kg \mid 2.09lb$  weight.  $28L \times 12W \times 9H$  cm  $\mid 11 \times 4.7 \times 3.5"$ 