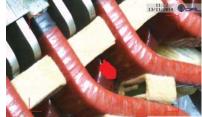

Scalar is used by utility maintenance teams to monitor installations in dark cabinets and rooms. Manufacturers & workshops use SCALAR for Factory Acceptance and QA

tests. Scalar is used in mines to detect discharges and sparks and thereby contributes to the safety of working teams.