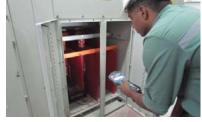

Scalar is used by utility maintenance teams to monitor installations in dark cabinets and rooms. Manufacturers & workshops use SCALAR for Factory Acceptance and QA

tests. Scalar is used in mines to detect discharges and sparks and thereby contributes to the safety of working teams.