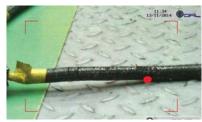

# DayCor<sup>®</sup> SCALAR

A compact handheld bi-spectral UV & Visible camera for indoors corona detection. Scalar is used for gauging the condition of high & medium voltage electrical apparatuses. Scalar assists revealing imperfections correlated with partial discharges. DayCor® Scalar presents in real time the discharge radiation and its radiating source. Scalar performs well in artificially lit as well as in dark environments having a built-in powerful LED flashlight and backlit keys